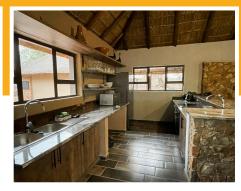

#### **FULLY EQUIPPED KITCHEN:**

Microwave, Fridge/Freezer, Electrical Oven/Stove, Kettle and Toaster