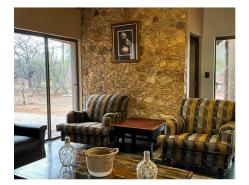

## SELF CATERING UNIT









# 4 🖺 4 🔓 4.5 🤶 NO

### **CLEANING SERVICE AVAILABLE UPON REQUEST. PLEASE ASK** FOR RATES.

#### **FULLY EQUIPPED KITCHEN:**

Microwave, Fridge/Freezer, Electrical Oven/Stove, Kettle and Toaster

#### **ENCLOSED ENTERTAINMENT AREA:**

Lounge area with smart Tv. Fully Equipped kitchen Outdoor patio with private entertainment area and built-in braai. Cold water splash pool.

4 x bedrooms with a twin beds and an en-suite bathroom (bath and shower)

Open plan living room - and dinning area.

## FOR BOOKING OR ENQUIRIES CONTACT:

014 736 9000 | 014 001 7010 reception@boschpoort.co.za