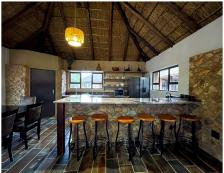

#### **FULLY EQUIPPED KITCHEN:**

Microwave, Fridge/Freezer, Electrical Oven/Stove, Kettle and Toaster