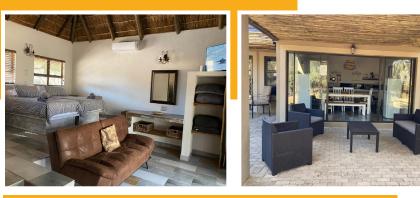

#### LEFT WING BEDROOM

2 x 3/4 Beds, En-Suite Bathroom With Shower

#### **RIGHT WING BEDROOM**

2 x 3/4 Beds, En-Suite Bathroom With Shower

Small Living Room in each bedroom with sleeper couch, aircon & Smart TV

## OPEN PLAN LIVING AREA

Fully Equipped kitchen Outdoor patio with private entertainment area and built-in braai.

Walking distance from time-share entertainment area, curio shop, tennis court and communal swimming pool.