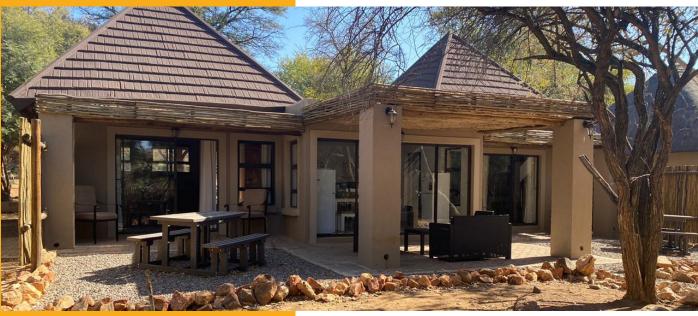

# SELF CATERING UNIT LODGE

#### LEFT WING BEDROOM

2 x 3/4 Beds, En-Suite Bathroom With Shower

#### **RIGHT WING BEDROOM**

2 x 3/4 Beds, En-Suite Bathroom With Shower

Small Living Room in each bedroom with sleeper couch, aircon & Smart TV

## OPEN PLAN LIVING AREA

Fully Equipped kitchen Outdoor patio with private entertainment area and built-in braai.

Walking distance from time-share entertainment area, curio shop, tennis court and communal swimming pool.