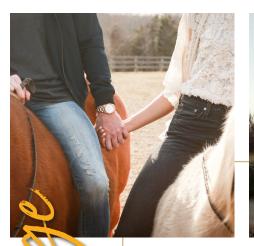

### FROM R 2 700

**DURATION: 2 Hours** 

Take a guided stroll on horseback to a secluded picnic area in the bush. Upon arrival your ranger will direct you down a short trail on foot where a romantic picnic will await you and your significant other. Your ranger will tend to your horses so you can focus all your attention on each other and asking the big question.