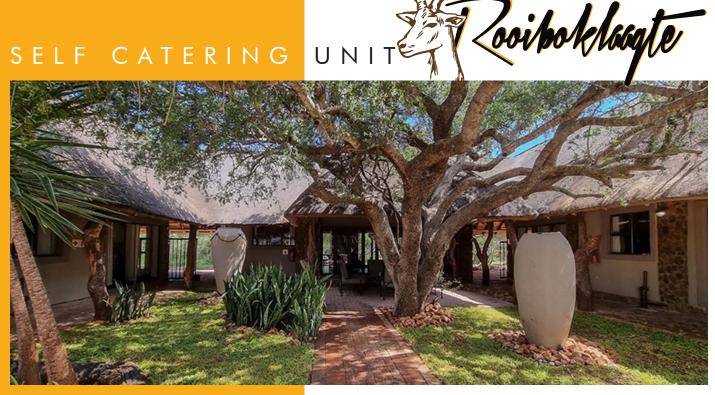

SELF CATERING UNIT









# 🚝 2 📠 4 🖕 4.5 🎅 YES

#### **FULLY EQUIPPED KITCHEN:**

Microwave, Fridge/Freezer, Electrical Oven/Stove, Kettle and Toaster

#### **ENCLOSED ENTERTAINMENT AREA:**

Lounge area with smart Tv. Fully Equipped kitchen Outdoor patio with private entertainment area and built-in braai. Cold water splash pool.

### **CLEANING SERVICE AVAILABLE UPON REQUEST. PLEASE ASK** FOR RATES.

2x bedrooms with a double bed and an en-suite bathroom (bath and shower)

2x bedrooms with two single beds and an en-suite bathroom (bath and shower)

Open plan living room - and dinning area.

## FOR BOOKING OR ENQUIRIES CONTACT:

014 736 9000 | 014 001 7010 reception@boschpoort.co.za