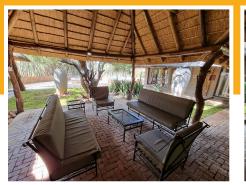

#### **ENCLOSED ENTERTAINMENT AREA:**

Lounge area with smart Tv. Fully Equipped kitchen Outdoor patio with private entertainment area and built-in braai. Cold water splash pool.